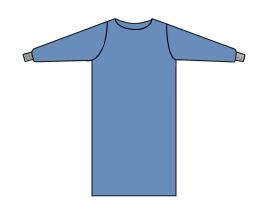

## Gowns

**Basic Gown** - Prevents infection from spreading and offers a sterile environment.

Standart Gown - Suitable for short medical procedures with minimal fluid involvement and for treating patients.

Reinforcement Gown - Offers a liquid-repellent fabric that is adapted for long procedures involving fluid-intensive environments, such as surgery and catheterization.

Fully Reinforcement Gown - A long-lasting gown, offering a high-grade liquid repellent, suitable for long surgeries involving a large amount of fluid.

**Single Use Scrub Suits -** Suitable for the use of the daily use of hospital staff, patients, and visitors. Protects from minimal fluid involvement.

| Item No. | Description               | Pkg.               |
|----------|---------------------------|--------------------|
| 53594520 | Basic Gown - Sterile      | 1 pc/bag, 50 pc/cs |
| 51594523 | Basic Gown - Non Sterile  | 1 pc/bag, 50 pc/cs |
| 53594400 | Standard Gown (SMS) M     | 1 pc/bag, 25 pc/cs |
| 53594410 | Standard Gown (SMS) L     | 1 pc/bag, 25 pc/cs |
| 53594420 | Standard Gown (SMS) XL    | 1 pc/bag, 25 pc/cs |
| 53594210 | Reinf. Gown (SMS) L       | 1 pc/bag, 25 pc/cs |
| 53594220 | Reinf. Gown (SMS) XL      | 1 pc/bag, 25 pc/cs |
| 53594230 | Reinf. Gown (SMS) XXL     | 1 pc/bag, 25 pc/cs |
| 53594325 | Fully Reinf. Gown XL      | 25 pc/cs           |
| 51594502 | Single Use Scrub Suit 2XL | 50 pc/cs           |
| 51594503 | Single Use Scrub Suit 3XL | 50 pc/cs           |
| 51594505 | Single Use Scrub Suit 4XL | 50 pc/cs           |