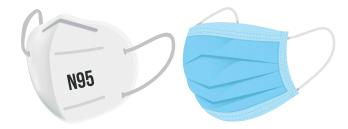

| Item No.     | Description                | Pkg.               |
|--------------|----------------------------|--------------------|
| 51578904     | N95 Respirator Mask Type B | 25 pc/bx, 15 bx/cs |
| 51578903     | N95 Respirator Mask Type A | 25 pc/bx, 15 bx/cs |
| 51578908-000 | Level 3 Face Mask          | 50 pc/bx, 40 bx/cs |
| 51578911     | Probiotics Face Mask       | 50 pc/bx, 40 bx/cs |
| 789898       | Face Shield Mask           | 200 pc/cs          |
| 51592119     | Protective Hood            | 50 pc/cs           |