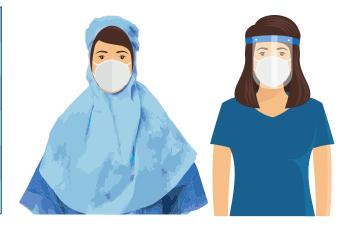

## Masks

Sion Medical offers a variety of masks for several uses, such as masks for operating rooms, masks saturated with probiotics and other masks that filter out viruses and bacteria and provide partial protection from airborne diseases.

| Item No.     | Description                | Pkg.               |
|--------------|----------------------------|--------------------|
| 51578904     | N95 Respirator Mask Type B | 25 pc/bx, 15 bx/cs |
| 51578903     | N95 Respirator Mask Type A | 25 pc/bx, 15 bx/cs |
| 51578908-000 | Level 3 Face Mask          | 50 pc/bx, 40 bx/cs |
| 51578911     | Probiotics Face Mask       | 50 pc/bx, 40 bx/cs |
| 789898       | Face Shield Mask           | 200 pc/cs          |
| 51592119     | Protective Hood            | 50 pc/cs           |